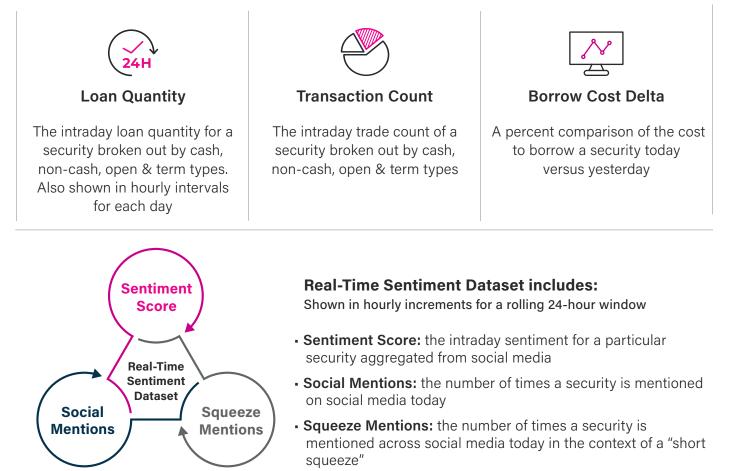

## **Orbisa Real-Time Data**

The Real-Time Data package provides Orbisa users with an exclusive view of intraday securities lending and sentiment data for a given security. Orbisa's Real-Time Securities Finance Dataset showcases a security's trade count, loan size and day-over-day rate delta updated throughout the trading day. Additionally, Orbisa's Real-Time Sentiment Dataset, powered by Context Analytics, leverages natural language processing to aggregate social media data and gain insight into retail trading activity.

## **Real-Time Securities Finance Dataset includes:**

Orbisa (the "Firm") is not registered as an investment advisor or otherwise in any capacity with any securities regulatory authority. The information contained, referenced or linked to herein is proprietary and exclusive to the Firm, does not constitute investment or trading advice, is provided for general information and discussion purposes only and may not be copied or redistributed without the Firm's prior written consent. The Firm assumes no responsibility or liability for the unauthorized use of any information contained, referenced or linked to herein. © 2023 EquiLend Holdings LLC. All rights reserved.